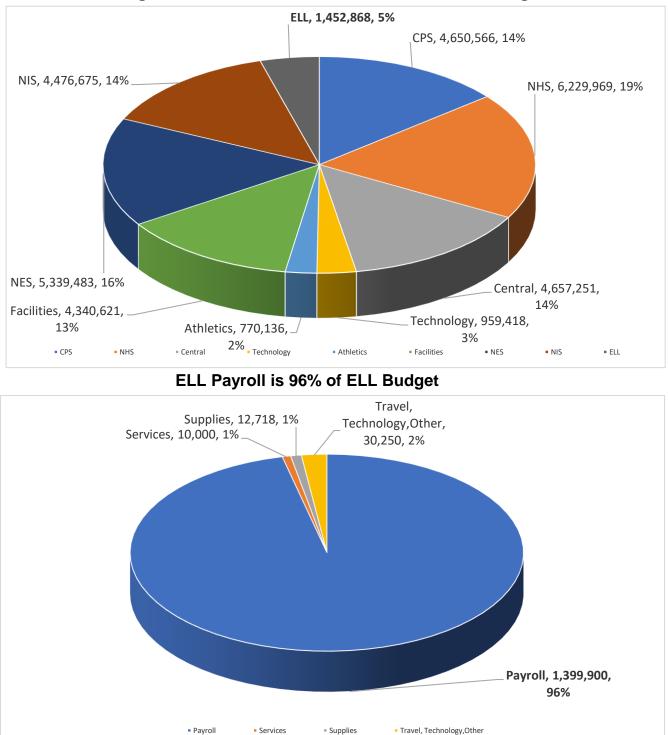

## ELL Budget is 5% of SY2021-2022 School Committee Budget

| FY2023 I           | Forecast          | KEY to PROPOSED CHANGES                                                        | Projected                     | (Account Line Number) |                |  |
|--------------------|-------------------|--------------------------------------------------------------------------------|-------------------------------|-----------------------|----------------|--|
| <b>Location</b>    | ftes.             | ITEM                                                                           | <u>\$\$\$</u>                 | <u>Org.</u>           | <u>Obj.</u>    |  |
| ELL<br>NES<br>CENT | 0.5<br>0.0<br>0.5 | ELL * add 1.0 fte EL Teacher<br>_ELL * increase funding in Remediation Account | 41,488<br>4,206<br>45,694 (+) | 13403<br>13803        | 51150<br>51200 |  |