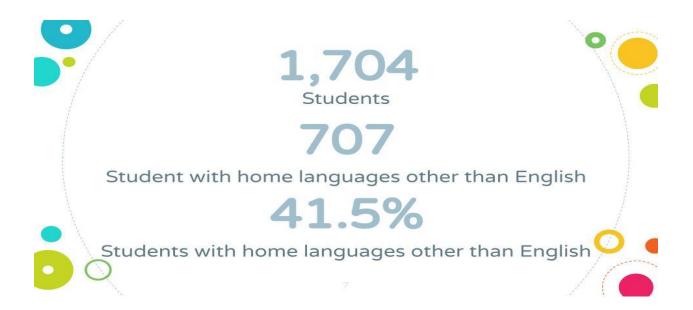

Nantucket School Committee FY23 Education Appropriation English Learner Education \* System-Wide Budget Presentation

Planning for the 2022-23 school year and beyond, the Office of English Language Learners is requesting 0.5 additional EL teacher to support the needs of Nantucket Publics Schools English Language Learners. NES is out of compliance on recommended daily minutes for English Language Learners. In an effort to meet the daily demands, NES needs additional EL teaching support. Due to school closings many students with home languages other than English have fallen behind in their development of academic English, as well as in content areas. To best support a multilingual community, NPS is committed to providing the necessary minutes in ESL instruction for our youngest students.