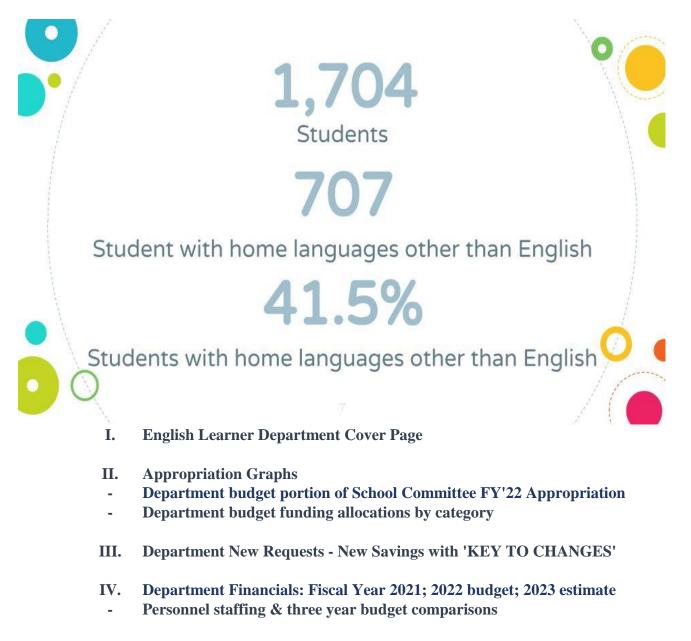

Nantucket School Committee FY23 Education Appropriation English Learner Education \* System-Wide Budget Presentation

Planning for the 2022-23 school year and beyond, the Office of English Language Learners is requesting 0.5 additional EL teacher to support the needs of Nantucket Publics Schools English Language Learners. NES is out of compliance on recommended daily minutes for English Language Learners. In an effort to meet the daily demands, NES needs additional EL teaching support. Due to school closings many students with home languages other than English have fallen behind in their development of academic English, as well as in content areas. To best support a multilingual community, NPS is committed to providing the necessary minutes in ESL instruction for our youngest students.